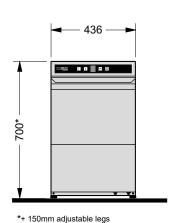

## Glasswasher ecomax G404

| Cycle times*                 | 60 / 120 sec.               |
|------------------------------|-----------------------------|
| Capacity per hour*           | up to 60 racks              |
| Wash/rinse temperature       | approx 55° C / approx 60° C |
| Tank capacity                | 10 I                        |
| Fresh water consumption/rack | 2.0                         |
| Wash pump                    | 0.18 kW                     |
| Heating booster/tank         | 1.9 kW                      |
| Total loading                | 2.1 kW                      |
| Rated voltage                | 240/50/1- 15A               |
| Width/Depth/Height           | 436/534/700mm               |
| Loading height               | 308 mm                      |
| Rack size                    | 17x14" (431 x 355mm)        |

\*hot water connection\*
Machine supplied with 150mm adjustable legs