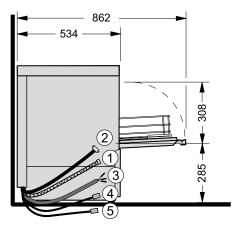

## STANDARD EQUIPMENT

- Glass rack 17x14"
- Cutlery basket CB1
- Rinse aid & detergent dispensers
- Electric cable, flexible water supply hose and drain hose
- Rear panelling

| ① Drain hose       | 2,000 mm          |
|--------------------|-------------------|
|                    | ID20/OD25         |
| ② Supply hose      | 2,000 mm   R 3/4" |
| Required flow rate | 5 l/min           |
| Flow pressure      | 3.0 -6 bar (300-  |
|                    | 600 kPa)          |
| Max. supply water  | 60 °C             |
| temperature        |                   |
| ③ Power cord       | 2,000 mm          |
| Supply hose for    |                   |
| 4 Detergent        | 2,500 mm          |
| ⑤ Rinse aid        | 2,500 mm          |