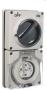

## **Power Requirements (per oven)**

240V Single Phase 30 Amp 7.2kW

Oven fitted with 3 pin 32 Amp plug pictured below left which requires socket below right

#### **Optional:**

400V 3 Phase 15 Amp model available. Fitted with 3 pin 20 Amp plug pictured below left which requires socket below right.