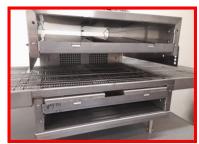

# **Features and Benefits**

Conveyer assembly easily slides out forwards when the front door is removed, leaving open access to the internal chamber for easy cleaning.

Simple set digital controller for temperature and conveyer speed, with 12 customisable program settings available.

Internal air fingers are removeable for easy cleaning.

Includes outer "cool skin" door cover, which can be custom coloured on request.

Heavy duty drive coupling and conveyer shaft.

Stackable up to 3 ovens high