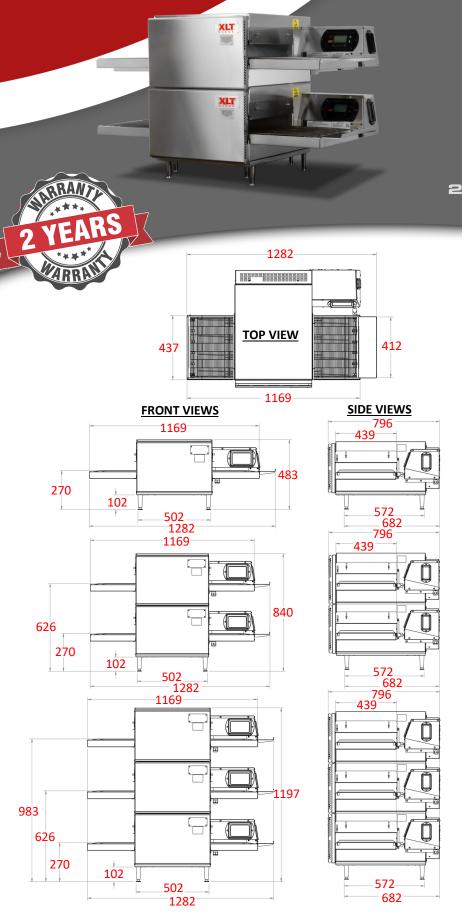

1620

**Countertop Oven** 16" WIDE CONVEYOR 20" LONG BAKE CHAMBER

**ELECTRIC** 

#### Weights (approx.)

Single Oven 86 kg Double Stack 164 kg Triple Stack 241 kg

Internal air fingers are removeable for easy cleaning.

Includes outer "cool skin" door cover, which can be custom coloured on request.

Heavy duty drive coupling and conveyer shaft.

Stackable up to 3 ovens high