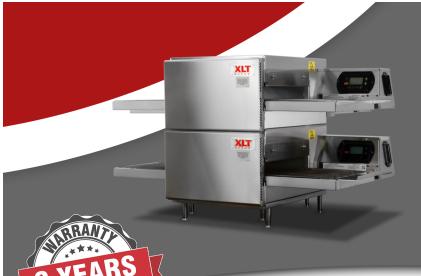

1620

**Countertop Oven** 16" WIDE CONVEYOR 20" LONG BAKE CHAMBER

**ELECTRIC** 

Countertop Oven 16" WIDE CONVEYOR 20" LONG BAKE CHAMBER ELECTRIC