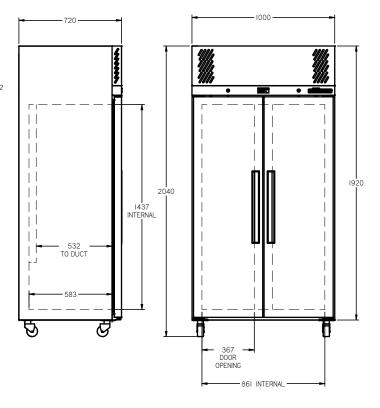

| SPECIFICATIONS                                             |                                                |
|------------------------------------------------------------|------------------------------------------------|
| CAPACITY LITRES                                            | 750                                            |
| TEMPERATURE                                                | 1°C / 4°C                                      |
| DIMENSIONS - W X D X H (ON 120<br>MM H CASTORS) MM         | 1000 W x 720 D x 2040 H                        |
| WEIGHT UNPACKED (KG)                                       | 200                                            |
| STANDARD INCLUSION                                         | S ***                                          |
| DOOR TYPE                                                  | S (Solid Door), Optional: PT (Pass<br>Through) |
| FINISH (INTERIOR AND EXTERIOR<br>Excluding rear and under) | W (White), B (Black), S (Stainless Steel)      |
| SHELVES/DOOR (ADJUSTABLE<br>Strips and clips)              | 4                                              |
| GAS TYPE                                                   |                                                |
| REFRIGERANT                                                | R134a                                          |