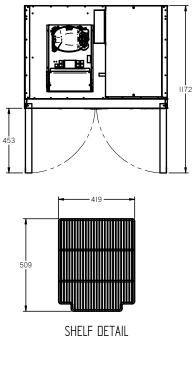

| SPECIFICATIONS                                             |                                                |
|------------------------------------------------------------|------------------------------------------------|
| CAPACITY LITRES                                            | 750                                            |
| TEMPERATURE                                                | 1°C / 4°C                                      |
| DIMENSIONS - W X D X H (ON 120<br>MM H CASTORS) MM         | 1000 W x 720 D x 2040 H                        |
| WEIGHT UNPACKED (KG)                                       | 200                                            |
| STANDARD INCLUSION                                         | S ***                                          |
| DOOR TYPE                                                  | S (Solid Door), Optional: PT (Pass<br>Through) |
| FINISH (INTERIOR AND EXTERIOR<br>Excluding rear and under) | W (White), B (Black), S (Stainless Steel)      |
| SHELVES/DOOR (ADJUSTABLE<br>Strips and clips)              | 4                                              |
| GAS TYPE                                                   |                                                |
| REFRIGERANT                                                | R134a                                          |