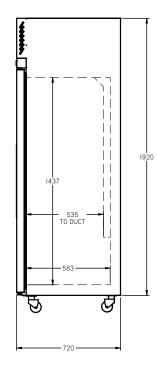

## HP1S

CATEGORY GENERAL UPRIGHTS

RANGE Pearl

JNIT REFRIGERATOR

Type | Self Contained

OORS -

| SPECIFICATIONS                                          |                                                |
|---------------------------------------------------------|------------------------------------------------|
| CAPACITY LITRES                                         | 520                                            |
| TEMPERATURE                                             | 1°C / 4°C                                      |
| DIMENSIONS - W X D X H (ON 120<br>MM H CASTORS) MM      | 740 W x 720 D x 2040 H                         |
| WEIGHT UNPACKED (KG)                                    | 160                                            |
| STANDARD INCLUSIONS ***                                 |                                                |
| DOOR TYPE                                               | S (Solid Door), Optional: PT (Pass<br>Through) |
| FINISH (INTERIOR AND EXTERIOR EXCLUDING REAR AND UNDER) | W (White), B (Black), S (Stainless Steel)      |
| SHELVES/DOOR (ADJUSTABLE<br>STRIPS AND CLIPS)           | 4                                              |
| GAS TYPE                                                |                                                |
| REFRIGERANT                                             | R134a                                          |