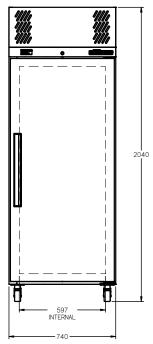

## HP1S

CATEGORY GENERAL UPRIGHTS

RANGE Pearl

JNIT REFRIGERATOR

Type | Self Contained

OORS -

| SPECIFICATIONS                                          |                                                |
|---------------------------------------------------------|------------------------------------------------|
| CAPACITY LITRES                                         | 520                                            |
| TEMPERATURE                                             | 1°C / 4°C                                      |
| DIMENSIONS - W X D X H (ON 120<br>MM H CASTORS) MM      | 740 W x 720 D x 2040 H                         |
| WEIGHT UNPACKED (KG)                                    | 160                                            |
| STANDARD INCLUSIONS ***                                 |                                                |
| DOOR TYPE                                               | S (Solid Door), Optional: PT (Pass<br>Through) |
| FINISH (INTERIOR AND EXTERIOR EXCLUDING REAR AND UNDER) | W (White), B (Black), S (Stainless Steel)      |
| SHELVES/DOOR (ADJUSTABLE<br>STRIPS AND CLIPS)           | 4                                              |
| GAS TYPE                                                |                                                |
| REFRIGERANT                                             | R134a                                          |