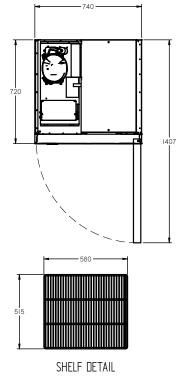

## HP1S

CATEGORY GENERAL UPRIGHTS

RANGE Pearl

JNIT REFRIGERATOR

Type | Self Contained

OORS -

| SPECIFICATIONS                                          |                                                |
|---------------------------------------------------------|------------------------------------------------|
| CAPACITY LITRES                                         | 520                                            |
| TEMPERATURE                                             | 1°C / 4°C                                      |
| DIMENSIONS - W X D X H (ON 120<br>MM H CASTORS) MM      | 740 W x 720 D x 2040 H                         |
| WEIGHT UNPACKED (KG)                                    | 160                                            |
| STANDARD INCLUSIONS ***                                 |                                                |
| DOOR TYPE                                               | S (Solid Door), Optional: PT (Pass<br>Through) |
| FINISH (INTERIOR AND EXTERIOR EXCLUDING REAR AND UNDER) | W (White), B (Black), S (Stainless Steel)      |
| SHELVES/DOOR (ADJUSTABLE<br>STRIPS AND CLIPS)           | 4                                              |
| GAS TYPE                                                |                                                |
| REFRIGERANT                                             | R134a                                          |