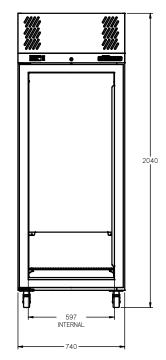

## HP1G

CATEGORY GENERAL UPRIGHTS

RANGE Pearl

JNIT REFRIGERATOR

Type | Self Contained

000RS

| SPECIFICATIONS                                          |                                                |
|---------------------------------------------------------|------------------------------------------------|
| CAPACITY LITRES                                         | 520                                            |
| TEMPERATURE                                             | 1°C / 4°C                                      |
| DIMENSIONS - W X D X H (ON 120<br>MM H CASTORS) MM      | 740 W x 720 D x 2040 H                         |
| WEIGHT UNPACKED (KG)                                    | 160                                            |
| STANDARD INCLUSIONS ***                                 |                                                |
| DOOR TYPE                                               | G (Glass Door), Optional: PT (Pass<br>Through) |
| FINISH (INTERIOR AND EXTERIOR EXCLUDING REAR AND UNDER) | W (White), B (Black), S (Stainless Steel)      |
| SHELVES/DOOR (ADJUSTABLE<br>STRIPS AND CLIPS)           | 4                                              |
| GAS TYPE                                                |                                                |
| REFRIGERANT                                             | R134a                                          |