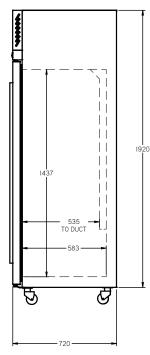

## HP1G

CATEGORY GENERAL UPRIGHTS

RANGE Pearl

JNIT REFRIGERATOR

Type | Self Contained

000RS

| SPECIFICATIONS                                          |                                                |
|---------------------------------------------------------|------------------------------------------------|
| CAPACITY LITRES                                         | 520                                            |
| TEMPERATURE                                             | 1°C / 4°C                                      |
| DIMENSIONS - W X D X H (ON 120<br>MM H CASTORS) MM      | 740 W x 720 D x 2040 H                         |
| WEIGHT UNPACKED (KG)                                    | 160                                            |
| STANDARD INCLUSIONS ***                                 |                                                |
| DOOR TYPE                                               | G (Glass Door), Optional: PT (Pass<br>Through) |
| FINISH (INTERIOR AND EXTERIOR EXCLUDING REAR AND UNDER) | W (White), B (Black), S (Stainless Steel)      |
| SHELVES/DOOR (ADJUSTABLE<br>STRIPS AND CLIPS)           | 4                                              |
| GAS TYPE                                                |                                                |
| REFRIGERANT                                             | R134a                                          |