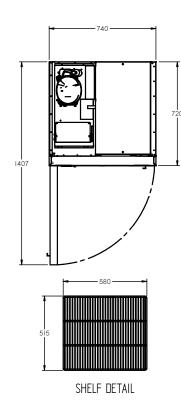

## HP1G

CATEGORY GENERAL UPRIGHTS

RANGE Pearl

JNIT REFRIGERATOR

Type | Self Contained

000RS

| SPECIFICATIONS                                          |                                                |
|---------------------------------------------------------|------------------------------------------------|
| CAPACITY LITRES                                         | 520                                            |
| TEMPERATURE                                             | 1°C / 4°C                                      |
| DIMENSIONS - W X D X H (ON 120<br>MM H CASTORS) MM      | 740 W x 720 D x 2040 H                         |
| WEIGHT UNPACKED (KG)                                    | 160                                            |
| STANDARD INCLUSIONS ***                                 |                                                |
| DOOR TYPE                                               | G (Glass Door), Optional: PT (Pass<br>Through) |
| FINISH (INTERIOR AND EXTERIOR EXCLUDING REAR AND UNDER) | W (White), B (Black), S (Stainless Steel)      |
| SHELVES/DOOR (ADJUSTABLE<br>STRIPS AND CLIPS)           | 4                                              |
| GAS TYPE                                                |                                                |
| REFRIGERANT                                             | R134a                                          |