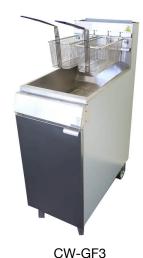

## Caterware CW-GF3 3 Burner Tube Gas Deep Fryer

| Project #: | Item #: |
|------------|---------|
|            |         |

## **Standard Features:**

- \* AISI 304 Grade Stainless Steel
- \* Stainless steel pan with deep cool zone
- \* Flame failure protection and pilot
- \* Over temperature safety cut-out switch
- \* 3 Powerful Jet Burners 90Mj Gas Consumption
- \* +/- 3°C temperature recovery difference
- \* Heavy duty cast iron burners
- \* Easily serviceable components
- \* 21 Litre Oil Capacity
- \* Non-swivel rear castor fitted as standard
- \* Accessories Included: 2 baskets, crumb tray, night cover, drain pipe, clog clearance prod