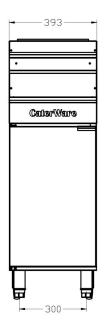

**Options:** LPG or Natural Gas

|                                                |                        |              |                 | Gas Consumption (Mj/h) |                    |
|------------------------------------------------|------------------------|--------------|-----------------|------------------------|--------------------|
| Width (mm)                                     | Depth (mm)             | Height (mm)  | Net Weight (kg) | Natural Gas            | LPG                |
| 393                                            | 750                    | 1180         | 75              | 90                     | 90                 |
|                                                |                        |              |                 |                        |                    |
| Unit <b>Must</b> be installed                  | ed by an authorised te | echnician in |                 | Supply Pre             | ssure (kPa)        |
| accordance with <b>AS</b> Gas regulator includ | 5601                   |              | Gas (BSP)       | Supply Pre             | ssure (kPa)<br>LPG |