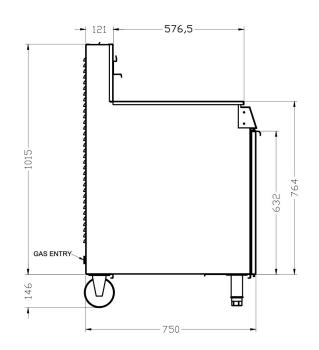

**Options:** LPG or Natural Gas

|                                                |                        |              |                 | Gas Consumption (Mj/h) |                    |
|------------------------------------------------|------------------------|--------------|-----------------|------------------------|--------------------|
| Width (mm)                                     | Depth (mm)             | Height (mm)  | Net Weight (kg) | Natural Gas            | LPG                |
| 393                                            | 750                    | 1180         | 75              | 90                     | 90                 |
|                                                |                        |              |                 |                        |                    |
| Unit <b>Must</b> be installed                  | ed by an authorised te | echnician in |                 | Supply Pre             | ssure (kPa)        |
| accordance with <b>AS</b> Gas regulator includ | 5601                   |              | Gas (BSP)       | Supply Pre             | ssure (kPa)<br>LPG |