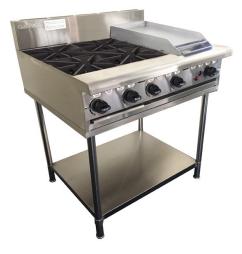

## Caterware CW-GB4-30HP 4 Open Cooktop Gas Burners, 30cm Hotplate on Stand

Project #:\_\_\_\_\_ Item #:\_\_\_\_\_

## **Standard Features:**

- \* AISI 304 Grade Stainless Steel
- \* Heavy duty stainless stand plus undershelf included as standard
- \* 4 Open Burners and 30cm Hotplate
- \* Heavy duty stainless construction
- \* Flame failure protection and pilots
- \* Gas control valve for easy setting of flame
- \* Heavy duty cast iron trivets and burners
- \* Heavy duty mild steel grill plate (20mm thick)
- \* High output cooktop burners x 4 (30Mj Natural Gas, 27Mj LPG)
- \* 1 x 21Mj Tube Burner for Hotplate
- \* Easily serviceable components
- \* Removable drip trays for easy cleaning