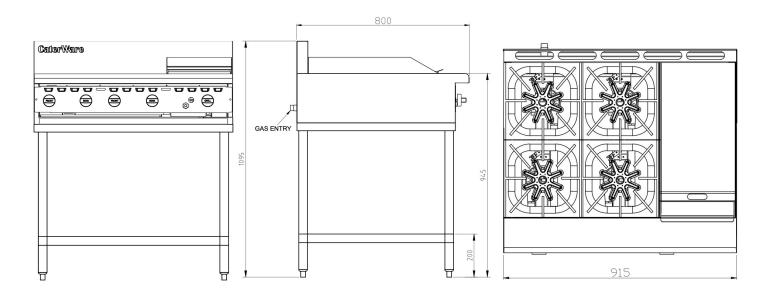

## **Options:** LPG or Natural Gas

|                                                                                   |                        |              |                 | Gas Consumption (Mj/h)    |                    |
|-----------------------------------------------------------------------------------|------------------------|--------------|-----------------|---------------------------|--------------------|
| Width (mm)                                                                        | Depth (mm)             | Height (mm)  | Net Weight (kg) | Natural Gas               | LPG                |
| 915                                                                               | 800                    | 1095         | 102             | 141                       | 129                |
|                                                                                   |                        |              |                 |                           |                    |
|                                                                                   | ed by an authorised te | echnician in |                 | Supply Pre                | ssure (kPa)        |
| Unit <b>Must</b> be installe<br>accordance with <b>AS</b><br>Gas regulator includ | 5601                   | echnician in | Gas (BSP)       | Supply Pre<br>Natural Gas | ssure (kPa)<br>LPG |