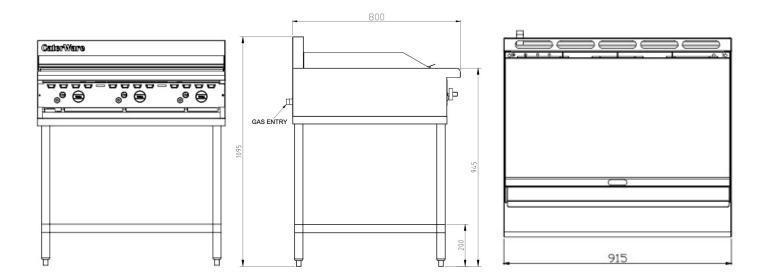

**Options:** LPG or Natural Gas

|                                                                                   |                                     |                 |             | Gas Consumption (Mj/h) |                    |
|-----------------------------------------------------------------------------------|-------------------------------------|-----------------|-------------|------------------------|--------------------|
| Width (mm)                                                                        | Width (mm) Depth (mm) Height (mm) N | Net Weight (kg) | Natural Gas | LPG                    |                    |
| 915                                                                               | 800                                 | 1095            | 155         | 63                     | 63                 |
|                                                                                   |                                     |                 |             |                        |                    |
|                                                                                   | ed by an authorised te              | echnician in    |             | Supply Pre             | ssure (kPa)        |
| Unit <b>Must</b> be installe<br>accordance with <b>AS</b><br>Gas regulator includ | 5601                                | echnician in    | Gas (BSP)   | Supply Pre             | ssure (kPa)<br>LPG |