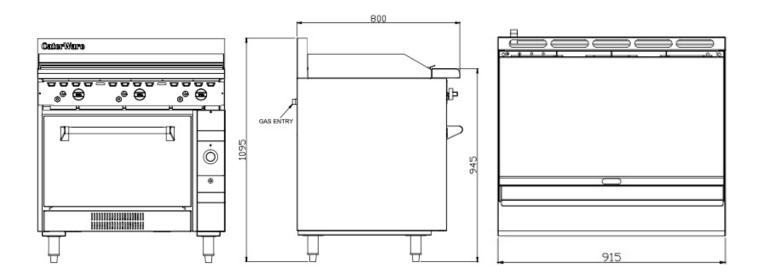

**Options:** LPG or Natural Gas

|                                                |                        |              |                 | Gas Consumption (Mj/h) |                    |
|------------------------------------------------|------------------------|--------------|-----------------|------------------------|--------------------|
| Width (mm)                                     | Depth (mm)             | Height (mm)  | Net Weight (kg) | Natural Gas            | LPG                |
| 915                                            | 800                    | 1095         | 265             | 88                     | 88                 |
|                                                |                        |              |                 |                        |                    |
|                                                | ed by an authorised te | echnician in |                 | Supply Pre             | ssure (kPa)        |
| accordance with <b>AS</b> Gas regulator includ | 5601                   |              | Gas (BSP)       | Supply Pre             | ssure (kPa)<br>LPG |