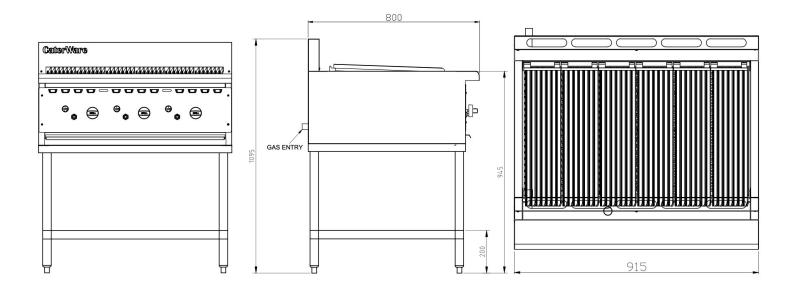

Options: LPG or Natural Gas

|                                                                                                                                                                                             |            |             |                 | Gas Consumption (Mj/h) |      |
|---------------------------------------------------------------------------------------------------------------------------------------------------------------------------------------------|------------|-------------|-----------------|------------------------|------|
| Width (mm)                                                                                                                                                                                  | Depth (mm) | Height (mm) | Net Weight (kg) | Natural Gas            | LPG  |
| 915                                                                                                                                                                                         | 800        | 1095        | 177             | 84                     | 84   |
| Unit <b>Must</b> be installed by an authorised technician in accordance with <b>AS5601</b><br>Gas regulator included with each unit<br>Caterware reserves the right to alter specifications |            |             |                 | Supply Pressure (kPa)  |      |
|                                                                                                                                                                                             |            |             | Gas (BSP)       | Natural Gas            | LPG  |
|                                                                                                                                                                                             |            |             | 3/4" Male       | 1.0                    | 2.65 |