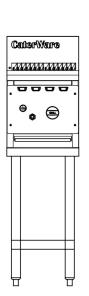

Caterware CW-GCG30 30cm Charbroiler on Stand

Project #:\_\_\_\_\_

\_\_\_\_\_ Item #:\_\_\_\_\_

## Standard Features:

- \* AISI 304 Grade Stainless Steel
- \* Heavy duty stainless stand plus undershelf included as standard
- \* Flame failure protection and pilot
- \* Piezo ignition to pilot
- \* Gas control valve for easy setting of flame
- \* Heavy duty cast iron J-Grates & Radiant Hoods
- \* 1 x 28Mj s/steel U Burner per 300mm section
- \* Easily serviceable components
- \* Removable drip tray for easy cleaning

CW-GCG30