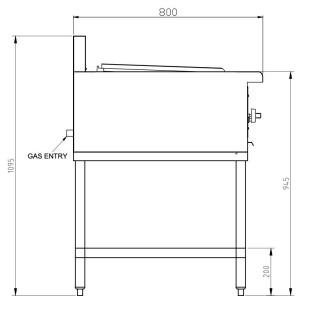

## Options: LPG or Natural Gas

|                                                                                                                                     |                                                |             |                 | Gas Consumption (Mj/h) |     |
|-------------------------------------------------------------------------------------------------------------------------------------|------------------------------------------------|-------------|-----------------|------------------------|-----|
| Width (mm)                                                                                                                          | Depth (mm)                                     | Height (mm) | Net Weight (kg) | Natural Gas            | LPG |
| 315                                                                                                                                 | 800                                            | 1095        | 85              | 28                     | 28  |
| Unit <b>Must</b> be installed by an authorised technician in accordance with <b>AS5601</b><br>Gas regulator included with each unit |                                                |             |                 | Supply Pressure (kPa)  |     |
|                                                                                                                                     |                                                |             | -               |                        |     |
| 0                                                                                                                                   | led with each unit<br>the right to alter speci |             | Gas (BSP)       | Natural Gas            | LPG |