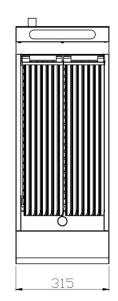

## Options: LPG or Natural Gas

|                                                                                                                                     |                                                |             |                 | Gas Consumption (Mj/h) |     |
|-------------------------------------------------------------------------------------------------------------------------------------|------------------------------------------------|-------------|-----------------|------------------------|-----|
| Width (mm)                                                                                                                          | Depth (mm)                                     | Height (mm) | Net Weight (kg) | Natural Gas            | LPG |
| 315                                                                                                                                 | 800                                            | 1095        | 85              | 28                     | 28  |
| Unit <b>Must</b> be installed by an authorised technician in accordance with <b>AS5601</b><br>Gas regulator included with each unit |                                                |             |                 | Supply Pressure (kPa)  |     |
|                                                                                                                                     |                                                |             | -               |                        |     |
| 0                                                                                                                                   | led with each unit<br>the right to alter speci |             | Gas (BSP)       | Natural Gas            | LPG |