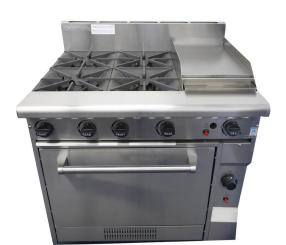

## Caterware CW-GBO4-30HP 4 Open Cooktop Gas Burners, 30cm Hotplate with Oven

Project #:\_\_\_\_\_ Item #:\_\_\_\_

## **Standard Features:**

- \* AISI 304 Grade Stainless Steel
- \* Oven with 4 Open Burners and 30cm Hotplate
- \* Heavy duty stainless construction
- \* Flame failure protection and pilots
- \* Gas control valve for easy setting of flame
- \* Heavy duty cast iron trivets and burners
- \* Heavy duty mild steel grill plate (20mm thick)
- \* High output cooktop burners x 4 (30Mj Natural Gas, 27Mj LPG, 25Mj Oven)
- \* 1 x 21Mj Tube Burner for Hotplate
- \* Easily serviceable components
- \* Removable drip trays for easy cleaning