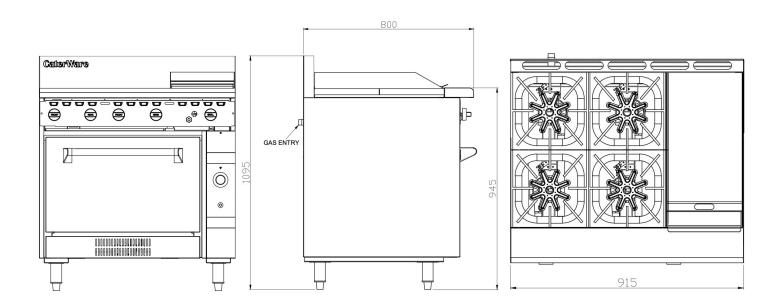

**Options:** LPG or Natural Gas

|                                                                             |                        |              |                 | Gas Consumption (Mj/h) |                    |
|-----------------------------------------------------------------------------|------------------------|--------------|-----------------|------------------------|--------------------|
| Width (mm)                                                                  | Depth (mm)             | Height (mm)  | Net Weight (kg) | Natural Gas            | LPG                |
| 915                                                                         | 800                    | 1095         | 217             | 166                    | 154                |
|                                                                             |                        |              |                 |                        |                    |
| Unit <b>Must</b> be installe                                                | ed by an authorised te | echnician in |                 | Supply Pre             | ssure (kPa)        |
| Unit <b>Must</b> be installe accordance with <b>AS</b> Gas regulator includ | 5601                   | echnician in | Gas (BSP)       | Supply Pre             | ssure (kPa)<br>LPG |