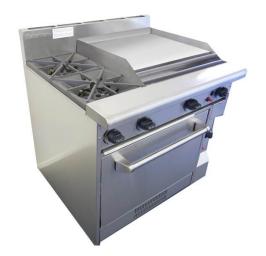

## Caterware CW-GBO2-60HP 2 Open Cooktop Gas Burners, 60cm Hotplate with Oven

| Proiect #: | Item #:   |
|------------|-----------|
| FIGUEGL#.  | ILEIII #. |

CW-GBO2-60HP

## **Standard Features:**

- \* AISI 304 Grade Stainless Steel
- \* Oven with 2 Open Burners and 60cm Hotplate
- \* Heavy duty stainless construction
- \* Flame failure protection and pilots
- \* Gas control valve for easy setting of flame
- \* Heavy duty cast iron trivets and burners
- \* Heavy duty mild steel grill plate (20mm thick)
- \* High output cooktop burners x 2 (30Mj Natural Gas, 27Mj LPG, 25Mj Oven)
- \* 2 x 21Mj Tube Burners for Hotplate
- \* Easily serviceable components
- \* Removable drip trays for easy cleaning