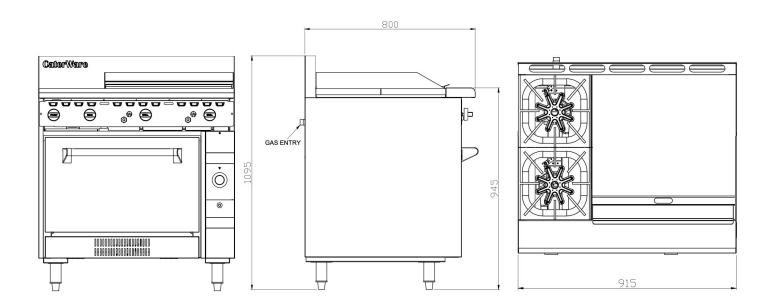

**Options:** LPG or Natural Gas

|                                                |                        |              |                 | Gas Consumption (Mj/h) |                    |
|------------------------------------------------|------------------------|--------------|-----------------|------------------------|--------------------|
| Width (mm)                                     | Depth (mm)             | Height (mm)  | Net Weight (kg) | Natural Gas            | LPG                |
| 915                                            | 800                    | 1095         | 217             | 127                    | 121                |
|                                                |                        |              |                 |                        |                    |
| Unit <b>Must</b> be installe                   | ed by an authorised te | echnician in |                 | Supply Pre             | ssure (kPa)        |
| accordance with <b>AS</b> Gas regulator includ | 5601                   |              | Gas (BSP)       | Supply Pre             | ssure (kPa)<br>LPG |