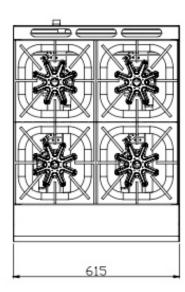

Options: LPG or Natural Gas

|                                                                              |                        |              |                 | Gas Consumption (Mj/h) |                    |
|------------------------------------------------------------------------------|------------------------|--------------|-----------------|------------------------|--------------------|
| Width (mm)                                                                   | Depth (mm)             | Height (mm)  | Net Weight (kg) | Natural Gas            | LPG                |
| 615                                                                          | 800                    | 1095         | 100             | 120                    | 108                |
|                                                                              |                        |              |                 |                        |                    |
| Unit <b>Must</b> be installe                                                 | ed by an authorised te | echnician in |                 | Supply Pre             | ssure (kPa)        |
| Unit <b>Must</b> be installed accordance with <b>AS</b> Gas regulator includ | 5601                   | echnician in | Gas (BSP)       | Supply Pre             | ssure (kPa)<br>LPG |