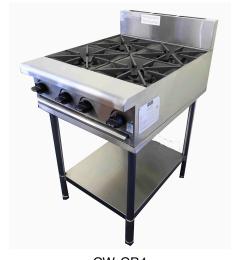

## Caterware CW-GB4 4 Open Cooktop Gas Burners on Stand

| Project #:               | Item #:   |
|--------------------------|-----------|
| 1 101 <del>0</del> 01 #. | 116111 #. |

CW-GB4

## **Standard Features:**

- \* AISI 304 Grade Stainless Steel
- \* Heavy duty stainless stand plus undershelf included as standard
- \* Flame failure protection and pilot
- \* Gas control valve for easy setting of flame
- \* Heavy duty cast iron trivets and burners
- \* High output cooktop burners (30Mj Natural Gas, 27Mj LPG)
- \* Easily serviceable components
- \* Removable drip tray for easy cleaning