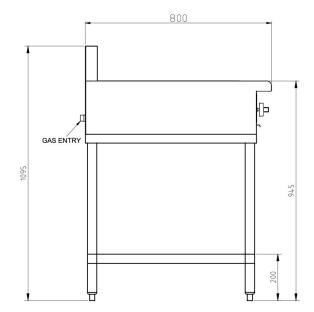

Options: LPG or Natural Gas

|                                                                              |                        |              |                 | Gas Consumption (Mj/h) |                    |
|------------------------------------------------------------------------------|------------------------|--------------|-----------------|------------------------|--------------------|
| Width (mm)                                                                   | Depth (mm)             | Height (mm)  | Net Weight (kg) | Natural Gas            | LPG                |
| 615                                                                          | 800                    | 1095         | 100             | 120                    | 108                |
|                                                                              |                        |              |                 |                        |                    |
| Unit <b>Must</b> be installe                                                 | ed by an authorised te | echnician in |                 | Supply Pre             | ssure (kPa)        |
| Unit <b>Must</b> be installed accordance with <b>AS</b> Gas regulator includ | 5601                   | echnician in | Gas (BSP)       | Supply Pre             | ssure (kPa)<br>LPG |