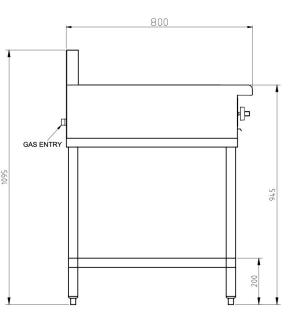

**Options:** LPG or Natural Gas

|                                                                                                                                                                                             |            |             |                 | Gas Consumption (Mj/h) |      |
|---------------------------------------------------------------------------------------------------------------------------------------------------------------------------------------------|------------|-------------|-----------------|------------------------|------|
| Width (mm)                                                                                                                                                                                  | Depth (mm) | Height (mm) | Net Weight (kg) | Natural Gas            | LPG  |
| 315                                                                                                                                                                                         | 800        | 1095        | 75              | 60                     | 54   |
| Unit <b>Must</b> be installed by an authorised technician in accordance with <b>AS5601</b><br>Gas regulator included with each unit<br>Caterware reserves the right to alter specifications |            |             |                 | Supply Pressure (kPa)  |      |
|                                                                                                                                                                                             |            |             | Gas (BSP)       | Natural Gas            | LPG  |
|                                                                                                                                                                                             |            |             | 3/4" Male       | 1.0                    | 2.65 |