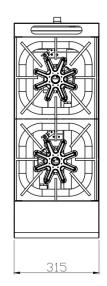

## **Standard Features:**

- \* AISI 304 Grade Stainless Steel
- \* Heavy duty stainless stand plus undershelf included as standard
- \* Flame failure protection and pilot
- \* Gas control valve for easy setting of flame
- \* Heavy duty cast iron trivets and burners
- \* High output cooktop burners (30Mj Natural Gas, 27Mj LPG)
- \* Easily serviceable components
- \* Removable drip tray for easy cleaning