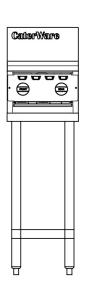

## **Standard Features:**

- \* AISI 304 Grade Stainless Steel
- \* Heavy duty stainless stand plus undershelf included as standard
- \* Flame failure protection and pilot
- \* Gas control valve for easy setting of flame
- \* Heavy duty cast iron trivets and burners
- \* High output cooktop burners (30Mj Natural Gas, 27Mj LPG)
- \* Easily serviceable components
- \* Removable drip tray for easy cleaning