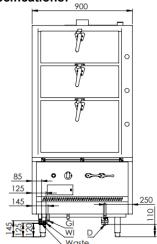

## Options:

· Natural or LPG Gas

Specifications:

| MODEL | LENGTH<br>(mm) | DEPTH<br>(mm)              | HEIGHT<br>(mm) | NET WEIGHT (kg) | GAS CONSUMPTION (Mj/h) |     |
|-------|----------------|----------------------------|----------------|-----------------|------------------------|-----|
| WODEL |                |                            |                |                 | NG                     | LPG |
| DSK-3 | 900            | 885 (Body)<br>940 (w/Rail) | 1950           | -               | 150                    | 150 |

## **Connections:**

| GAS (GI) | WATER                                 | WASTE  | TANK DRAIN (D) | SUPPLY PRESSURE (kPa) |     |
|----------|---------------------------------------|--------|----------------|-----------------------|-----|
| (BSP)    | (WI)                                  | (BSP)  | (BSP)          | NG                    | LPG |
| ³⁄₄" (M) | Non-return isolating valve – 15mm (F) | 2" (M) | 2" (F)         | 1.0                   | 2.6 |