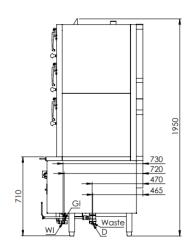

## Options:

· Natural or LPG Gas

Specifications:

| MODEL | LENGTH<br>(mm) | DEPTH<br>(mm)              | HEIGHT<br>(mm) | NET WEIGHT (kg) | GAS CONSUMPTION (Mj/h) |     |
|-------|----------------|----------------------------|----------------|-----------------|------------------------|-----|
| WODEL |                |                            |                |                 | NG                     | LPG |
| DSK-3 | 900            | 885 (Body)<br>940 (w/Rail) | 1950           | -               | 150                    | 150 |

## **Connections:**

| GAS (GI) | WATER                                 | WASTE  | TANK DRAIN (D) | SUPPLY PRESSURE (kPa) |     |
|----------|---------------------------------------|--------|----------------|-----------------------|-----|
| (BSP)    | (WI)                                  | (BSP)  | (BSP)          | NG                    | LPG |
| ³⁄₄" (M) | Non-return isolating valve – 15mm (F) | 2" (M) | 2" (F)         | 1.0                   | 2.6 |