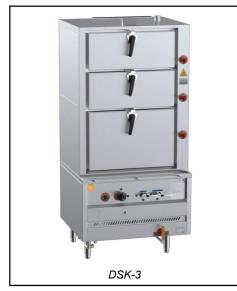

## K+ SERIES: DSK-3

**Triple Deck Steamer** 

| Proiect: | ltom: |
|----------|-------|
| FIUIECL. | Item: |

## **Standard Features:**

- AISI Grade Stainless Steel
- Energy efficient heat exchange system
- Insulated heat exchange chamber
- Three jet burner system
- Flame Failure and Auto Ignition incorporated
- Auto refill system and pressure release Valve Installed
- Three stop rotary door lock system
- Front access to all components makes service easy
- XSENTIAL Water Filtration Included.
- QF9R Filtration System: QLD, NSW, ACT, VIC, TAS
- XP195R Filtration System: NT, SA, WA