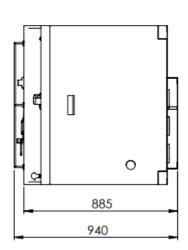

## Options:

· Natural or LPG Gas

Specifications:

| MODEL | LENGTH<br>(mm) | DEPTH<br>(mm)              | HEIGHT<br>(mm) | NET WEIGHT (kg) | GAS CONSUMPTION (Mj/h) |     |
|-------|----------------|----------------------------|----------------|-----------------|------------------------|-----|
| WODEL |                |                            |                |                 | NG                     | LPG |
| DSK-3 | 900            | 885 (Body)<br>940 (w/Rail) | 1950           | -               | 150                    | 150 |